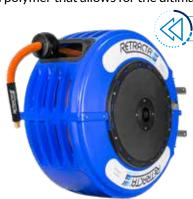

## **RETRACTA R3 SERIES - COMPRESSED AIR/** WATER HOSE REELS - RETRACTA FLEX

The R3 Series are industrial strength poly hose reels, built here in Australia. Manufactured in high impact polypropylene, our legendary R3 hose reel is renowned for unmatched performance, reliability and durability. The RetractaFLEX features an innovative hybrid polymer that allows for the ultimate in flexibility and kink resistance under pressure.

Hybrid polymer hose with bend restrictors

ProGlide high wear resistant mouth

180° Galvanised steel swivel mounting bracket

UV Stabilised & impact resistant poly case

| TECHNICAL SPECIFICATIONS |                             |               |
|--------------------------|-----------------------------|---------------|
| Case Colour              | Blue                        |               |
| Part Number              | RO320B-01                   | RO420B-01     |
| RACR Part Number         | ROC320B-01                  | ROC420B-01    |
|                          |                             |               |
| Case Colour              | Dark Grey                   |               |
| Part Number              | RO320D-01                   | RO420D-01     |
| RACR Part Number         | ROC320D-01                  | ROC420D-01    |
|                          |                             |               |
| Hose Size (ID)           | 10mm (3/8")                 | 12mm (1/2")   |
| Hose Length              | 20m                         | 20m           |
| Hose Colour              | Orange 🔾                    |               |
| Reel Inlet               | 3/8" BSPT (F)               |               |
| Hose Outlet              | 1/4" BSPT (M)               | 3/8" BSPT (M) |
| Hose Material            | RetractaFLEX Hybrid Polymer |               |
| Working Pressure         | 300 psi                     |               |
| Max Temperature          | 60°C                        |               |

## Applications:

Suitable for use across most industries.

UV Stabilised & impact resistant poly case. Designed and manufactured in Australia. ProGlide high wear resistant mouth. Advanced spring technology. 180° Galvanised steel swivel mounting bracket. Light weight & easy to handle. Hybrid polymer hose with bend restrictors. Maximum pressure 300 psi. For the ultimate flexibility, to lay flat and prevent tangles or kinking under pressure. RACR - Retracta Adjustable Control Return system available. Fully serviceable. PACKAGE INCLUDES