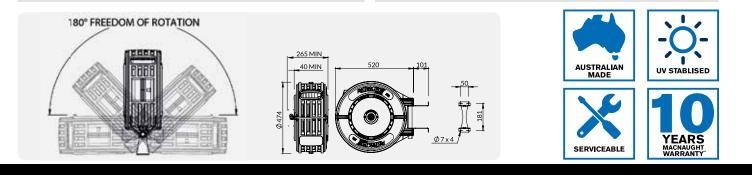

Hybrid polymer hose with bend restrictors

ProGlide high wear resistant mouth

180° Galvanised steel swivel mounting bracket

UV Stabilised & impact resistant poly case

| TECHNICAL SPECIFICATIONS |                             |               |
|--------------------------|-----------------------------|---------------|
| Case Colour              | Blue                        |               |
| Part Number              | RO320B-01                   | RO420B-01     |
| RACR Part Number         | ROC320B-01                  | ROC420B-01    |
|                          |                             |               |
| Case Colour              | Dark Grey                   |               |
| Part Number              | RO320D-01                   | RO420D-01     |
| RACR Part Number         | ROC320D-01                  | ROC420D-01    |
|                          |                             |               |
| Hose Size (ID)           | 10mm (3/8")                 | 12mm (1/2")   |
| Hose Length              | 20m                         | 20m           |
| Hose Colour              | Orange 🔾                    |               |
| Reel Inlet               | 3/8" BSPT (F)               |               |
| Hose Outlet              | 1/4" BSPT (M)               | 3/8" BSPT (M) |
| Hose Material            | RetractaFLEX Hybrid Polymer |               |
| Working Pressure         | 300 psi                     |               |
| Max Temperature          | 60°C                        |               |

## Applications:

Suitable for use across most industries.

UV Stabilised & impact resistant poly case. Designed and manufactured in Australia. ProGlide high wear resistant mouth. Advanced spring technology. 180° Galvanised steel swivel mounting bracket. Light weight & easy to handle. Hybrid polymer hose with bend restrictors. Maximum pressure 300 psi. For the ultimate flexibility, to lay flat and prevent tangles or kinking under pressure. RACR - Retracta Adjustable Control Return system available. Fully serviceable. PACKAGE INCLUDES

FEATURES AND BENEFITS

Hose Reel - Compressed Air/Water

Locking Bracket (Locks reel in position at 90°)

Fixing hardware not included.